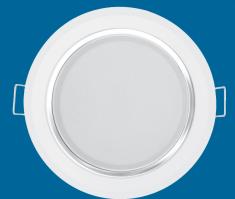

## 18W ROUND LED PANEL LIGHT

PRODUCT Code: LX182004K

## Description

- Space Saving Design
- · 30,000 Hour Lifespan
- Low Energy Consumption
- Instant Illuminatio

## **Product Description**

Providing bright illumination instantly, our 18W round LED panel light creates a stylish and energy efficient lighting scheme. Great for offices, beauty salons and hairdressers, the LED panel light boasts an impressive 30,000 hour lifespan and consumes just 18 Watts of power to keep electric bills low. The LED panel light is available in day light colour temperatures to suitdifferent settings and locations.

## **Applications**

- Offices
- · Public Toilets
- · Restaurants and Cafes
- · Beauty Salons
- Hairdressers

| Product Specification   |                 |
|-------------------------|-----------------|
| Brand                   | Sure            |
| Product type            | LED panel light |
| Wattage                 | 18              |
| Wattage Equivalent      | 72              |
| Colour Rendering        | >80             |
| Kelvin Rating           | 4000K           |
| Dimmable                | No              |
| Lifespan                | 30,000 hours    |
| Colour                  | Day light       |
| Waterproof              | No              |
| Dimensions              | 225x25mm        |
| Cable Length            | 200mm           |
| Hole Cutting Dimensions | 205             |
| Beam Angle              | 120°            |
| Lumens                  | 1500            |
| Input Power             | AC170-265V      |
| Switching Cycles        | Immediately     |
| Power Factor (PF)       | 0.8             |
| Pack Size               | Light & Driver  |
| Certification           | CE, RoHS, LVD   |