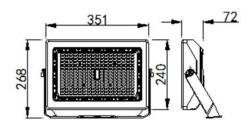

#### **Product Specifications**

| Product name | 150W Luxum Slimline Flood Light             |  |
|--------------|---------------------------------------------|--|
| Product No.  | LXSL150W                                    |  |
| Dimension    | □ 351 x 268(240 mm without bracket) x 72 mm |  |