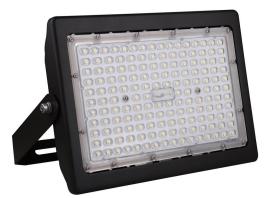

## NAME: 150W Luxum Slimline Flood Light

P/N: LXSL150W

This slim line Range 150W Flood Light is a high grade highly efficient Led lamp using the latest technology Chip, making it the perfect choice for varied commercial and domestic applications. The lamp is fully waterproof and constructed of high quality materials allowing for indoor or outdoor installation, also the use of a PC (Polycarbonate) lens is ideal for installations where a glass lens is not permitted or desirable.

#### Advantage:

- > CE RoHS SAA certificate
- Seoul Chip, High CRI
- Input voltage 100-240Vac
- > No UV or IR in the beam
- > Easy to install and operate
- Energy saving, long lifespan
- Instant start, NO flickering, NO humming
- Green and eco-friendly without mercury

#### **Materials**

| LED Brand     | SEOUL                 |
|---------------|-----------------------|
| LED Type      | SMD 3030 1W)          |
| LED QTY       | 154 PCS               |
| Housing       | Aluminum + PC + Steel |
| Housing color | Black                 |
| Cover (lens)  | Polycarbonate         |