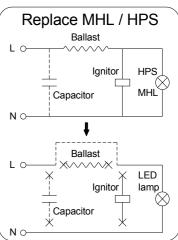

#### **Notice For User**

- Please turn off power before install or changing assembly parts.
- The input voltage and lamps should be matched, after connecting the power line, please make sure the wiring section is insulated.
- Make sure to remove or bypass the ballast in the fixtures before installing the lamp.
- Suitable for damp locations. Do not use with dimmers.
- Suitable for use in enclosed luminaires, min. lamp compartment dimensions: 420\*210\*210MM.
- Non-professionals must not install and disassemble the lamps.