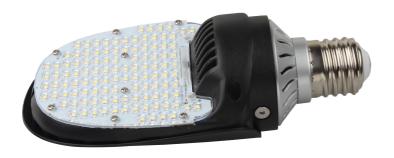

NAME: LED Retrofit Paddle Lamp 54W

P/N: LX-RPL54W

### **Advantage**

- SAA、CE、RoHS certificate
- LUMILEDS chip, high CRI.
- 150 degree.
- Internal driver, input voltage AC100-240V.
- E40 lamp base. Single SUNON fan.
- Lamp Base: 270 degree rotated.
- New style and high efficient wide-range input.
- Long life span and good heat dissipation.
- Direct replacement for Metal Halide, easy Installation.
- Fits many different fixtures to replace traditional lamps.

Tel: 02071182182

| PRODUCT SPECIFICATIONS   |                                                                |  |  |  |
|--------------------------|----------------------------------------------------------------|--|--|--|
| Product name             | LED Retrofit Paddle Lamp 54W                                   |  |  |  |
| Part No                  | LX-RPL54W                                                      |  |  |  |
| Lamp Base                | E40                                                            |  |  |  |
| Dimension                | 243*113*80 MM                                                  |  |  |  |
| Technical Characteristic |                                                                |  |  |  |
| Color temperature        | 5000K                                                          |  |  |  |
| CRI                      | > 70                                                           |  |  |  |
| Lumen                    | 5700-6500 LM                                                   |  |  |  |
| Lumen Efficacy           | 105-120 LM/W                                                   |  |  |  |
| Viewing Angle            | 150degree                                                      |  |  |  |
| Input Power              | 54W                                                            |  |  |  |
| Input Voltage            | AC100-240V 50/60Hz                                             |  |  |  |
| PF                       | >0.9                                                           |  |  |  |
| Equivalent               | 120W CFL, 175W MHL/HPS/HID                                     |  |  |  |
| Waterproof Rating        | pof Rating IP51                                                |  |  |  |
| MATERIALS                |                                                                |  |  |  |
| LED Brand                | LUMILEDS                                                       |  |  |  |
| LED Type                 | LUXEON 3030 2D ( 1.5W )                                        |  |  |  |
| LED QTY                  | 112 PCS                                                        |  |  |  |
| Housing                  | sing Magnesium Alloy+AL+PC                                     |  |  |  |
| Housing color            | Black+Silver                                                   |  |  |  |
| OTHERS                   |                                                                |  |  |  |
| Operating Temperature    | -20°C TO 45°C                                                  |  |  |  |
| Operating Humidity       | 20%-70% RH                                                     |  |  |  |
| Storage Temperature      | -30°C TO 80°C                                                  |  |  |  |
| Storage Humidity         | 10%-75% RH                                                     |  |  |  |
| Application              | Shoeboxes, streetlights, floodlights, wall packs, and canopies |  |  |  |
| Safety Certification     | SAA、CE、RoHS                                                    |  |  |  |
| arranty Time 5 Years     |                                                                |  |  |  |