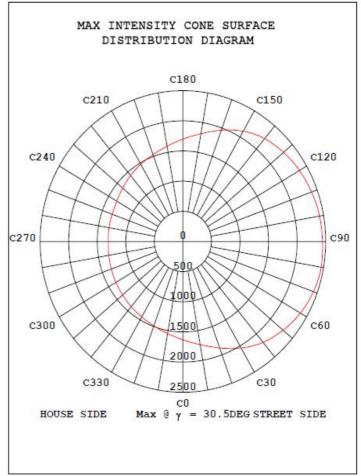

#### Remark: The testing data comes directly from the product test.

| DATA OF LAM              | MP  |                 | PHOTOME | TRIC DATA Eff: 12 | 3.65 lm/W |
|--------------------------|-----|-----------------|---------|-------------------|-----------|
| MODEL                    |     | Imax(cd)        | 2458    | η street_up(%)    | 0.0       |
| NOMINAL POWER(W)         | 54  | LOR (%)         | 100.0   | η street_down(%)  | 63.8      |
| RATED VOLTAGE (V)        | 120 | TOTAL FLUX(lm)  | 6697    | η house_up(%)     | 0.0       |
| NOMINAL FLUX(lm) 6696.84 |     | MAXIMUM @(C,γ ) | 80,30.5 | η house_down(%)   | 36.2      |
| LAMPS INSIDE             | 1   | η up(%)         | 0.0     | 76 FLASHAREA (m2) | 0.05000   |
| TEST VOLTAGE(V) 120      |     | η down(%)       | 100.0   | SLI               | 22.175    |