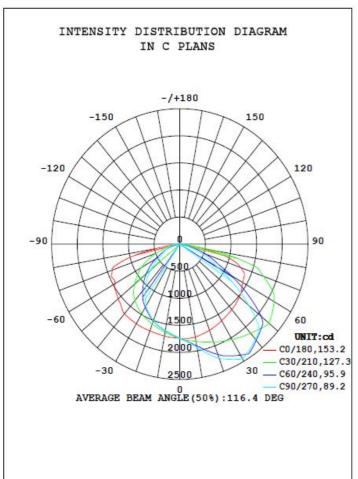

#### Remark: The testing data comes directly from the product test.

| DATA OF LAM              | MP  |                 | PHOTOME | TRIC DATA Eff: 12 | 3.65 lm/W |
|--------------------------|-----|-----------------|---------|-------------------|-----------|
| MODEL                    |     | Imax(cd)        | 2458    | η street_up(%)    | 0.0       |
| NOMINAL POWER(W)         | 54  | LOR (%)         | 100.0   | η street_down(%)  | 63.8      |
| RATED VOLTAGE (V)        | 120 | TOTAL FLUX(lm)  | 6697    | η house_up(%)     | 0.0       |
| NOMINAL FLUX(lm) 6696.84 |     | MAXIMUM @(C,γ ) | 80,30.5 | η house_down(%)   | 36.2      |
| LAMPS INSIDE             | 1   | η up(%)         | 0.0     | 76 FLASHAREA (m2) | 0.05000   |
| TEST VOLTAGE(V) 120      |     | η down(%)       | 100.0   | SLI               | 22.175    |