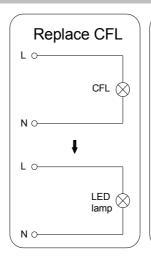

#### **Notice For User**

- Please turn off power before install or changing assembly parts.
- The input voltage and lamps should be matched, after connecting the power line, please make sure the wiring section is insulated.
- Make sure to remove or bypass the ballast in the fixtures before installing the lamp.
- Suitable for damp locations. Do not use with dimmers.
- Suitable for use in enclosed luminaires, min. lamp compartment dimensions: 420\*210\*210MM.
- Non-professionals must not install and disassemble the lamps.