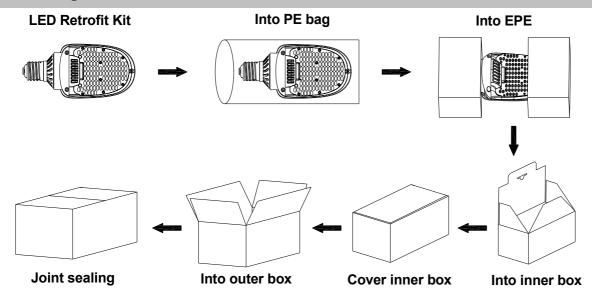

#### **Package**

|           | Size           | Qty/<br>Carton | Net Weight/<br>Carton | Gross Weight/<br>Carton |
|-----------|----------------|----------------|-----------------------|-------------------------|
| Inner box | 290*135*105 MM | 1 PC           | 0.75 KG               | 0.91 KG                 |
| Outer box | 560*310*235 MM | 8 PCS          | 6.0 KG                | 8.1 KG                  |