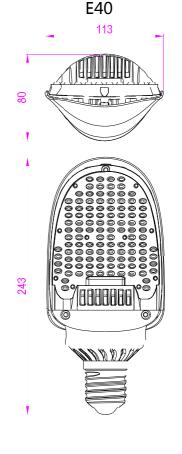

Tel: 02071182182

| PRODUCT SPECIFICATIONS   |                                                                |  |  |  |
|--------------------------|----------------------------------------------------------------|--|--|--|
| Product name             | LED Retrofit Paddle Lamp 54W                                   |  |  |  |
| Part No                  | LX-RPL54W                                                      |  |  |  |
| Lamp Base                | E40                                                            |  |  |  |
| Dimension                | 243*113*80 MM                                                  |  |  |  |
| Technical Characteristic |                                                                |  |  |  |
| Color temperature        | 5000K                                                          |  |  |  |
| CRI                      | > 70                                                           |  |  |  |
| Lumen                    | 5700-6500 LM                                                   |  |  |  |
| Lumen Efficacy           | 105-120 LM/W                                                   |  |  |  |
| Viewing Angle            | 150degree                                                      |  |  |  |
| Input Power              | 54W                                                            |  |  |  |
| Input Voltage            | AC100-240V 50/60Hz                                             |  |  |  |
| PF                       | >0.9                                                           |  |  |  |
| Equivalent               | 120W CFL, 175W MHL/HPS/HID                                     |  |  |  |
| Waterproof Rating        | pof Rating IP51                                                |  |  |  |
| MATERIALS                |                                                                |  |  |  |
| LED Brand                | LUMILEDS                                                       |  |  |  |
| LED Type                 | LUXEON 3030 2D ( 1.5W )                                        |  |  |  |
| LED QTY                  | 112 PCS                                                        |  |  |  |
| Housing                  | sing Magnesium Alloy+AL+PC                                     |  |  |  |
| Housing color            | Black+Silver                                                   |  |  |  |
| OTHERS                   |                                                                |  |  |  |
| Operating Temperature    | -20°C TO 45°C                                                  |  |  |  |
| Operating Humidity       | 20%-70% RH                                                     |  |  |  |
| Storage Temperature      | -30°C TO 80°C                                                  |  |  |  |
| Storage Humidity         | 10%-75% RH                                                     |  |  |  |
| Application              | Shoeboxes, streetlights, floodlights, wall packs, and canopies |  |  |  |
| Safety Certification     | SAA、CE、RoHS                                                    |  |  |  |
| arranty Time 5 Years     |                                                                |  |  |  |