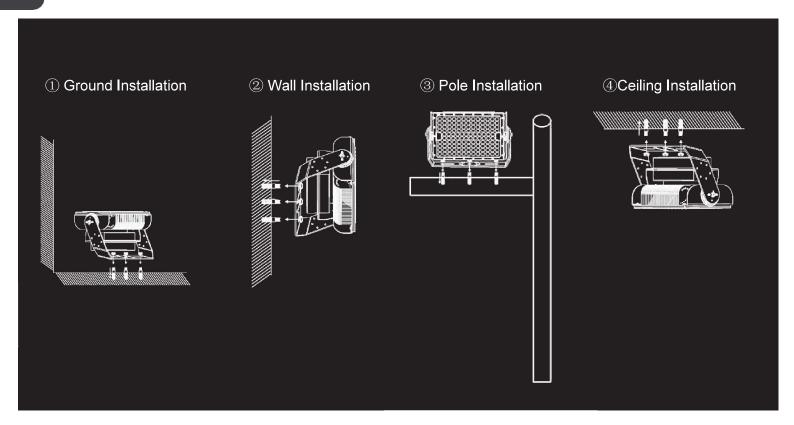

|  |  |
| -40°C ~55°C                                                     | IP66 & IK10                   | 51,000LM $\pm$ 5%                       |  |  |
| Beam Angle                                                      | Rated Voltage                 |                                         |  |  |
| 30°/60°/90°<br>Asymmetric G4                                    | AC 100-240V 277V~,<br>50/60Hz |                                         |  |  |
| Wind Test Data                                                  |                               | Static load                             |  |  |
| EPA = 0.74 ft <sup>2</sup> FPA = 0.62 ft <sup>2</sup> DC = 1.20 |                               | 0.069 m <sup>2</sup> x 2.4 kN = 165.6 N |  |  |

# Beam angle



# Installation



# 4 Dimensions



# **Packaging**

| Net Weight | Size of Box    | Weight of Box | Box PCS<br>/ Carton |  |
|------------|----------------|---------------|---------------------|--|
| 6.0KG±5%   | 39*29.5*23.5cm | 6.6KG±5%      | 1                   |  |

LUXUM LED LTD www.luxum.co.uk Tel: 02827665836 - 02071182182 - 07770688685

email: sales@luxum.co.uk