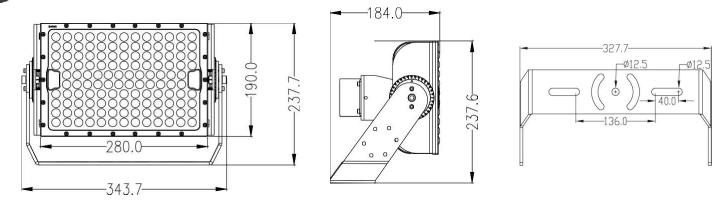

|  |  |
| -40°C ~55°C                                                     | IP66 & IK10                   | 51,000LM $\pm$ 5%                       |  |  |
| Beam Angle                                                      | Rated Voltage                 |                                         |  |  |
| 30°/60°/90°<br>Asymmetric G4                                    | AC 100-240V 277V~,<br>50/60Hz |                                         |  |  |
| Wind Test Data                                                  |                               | Static load                             |  |  |
| EPA = 0.74 ft <sup>2</sup> FPA = 0.62 ft <sup>2</sup> DC = 1.20 |                               | 0.069 m <sup>2</sup> x 2.4 kN = 165.6 N |  |  |

# Beam angle



# Installation



# 4 Dimensions



# **Packaging**

| Net Weight | Size of Box    | Weight of Box | Box PCS<br>/ Carton |  |
|------------|----------------|---------------|---------------------|--|
| 6.0KG±5%   | 39*29.5*23.5cm | 6.6KG±5%      | 1                   |  |

LUXUM LED LTD www.luxum.co.uk Tel: 02827665836 - 02071182182 - 07770688685

email: sales@luxum.co.uk