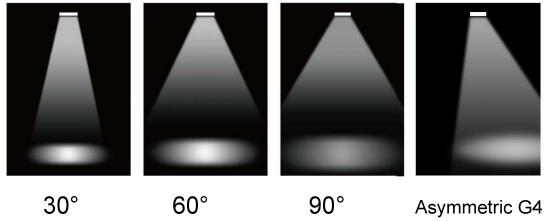

### **Parameter**

| Wattage                                                         | CRI                           | Power Factor                            |  |  |
|-----------------------------------------------------------------|-------------------------------|-----------------------------------------|--|--|
| 300W                                                            | Ra>70/80                      | >0.95                                   |  |  |
| Operating Temp                                                  | IP & IK Grade                 | Luminous Flux                           |  |  |
| -40°C ~55°C                                                     | IP66 & IK10                   | 51,000LM $\pm$ 5%                       |  |  |
| Beam Angle                                                      | Rated Voltage                 |                                         |  |  |
| 30°/60°/90°<br>Asymmetric G4                                    | AC 100-240V 277V~,<br>50/60Hz |                                         |  |  |
| Wind Test Data                                                  |                               | Static load                             |  |  |
| EPA = 0.74 ft <sup>2</sup> FPA = 0.62 ft <sup>2</sup> DC = 1.20 |                               | 0.069 m <sup>2</sup> x 2.4 kN = 165.6 N |  |  |

# Beam angle