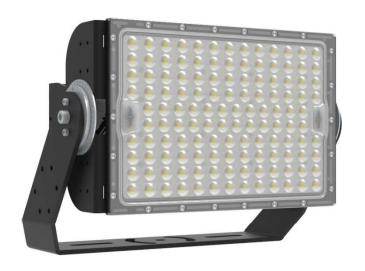

# **Sports Floodlight**

# LXSP300W

### Features:

- High lumen
- Easy combination
- Adjustable module
- IP66 & IK10
- 5YR Warranty

### **Parameter**

| Wattage                                                         | CRI                           | Power Factor                            |  |  |
|-----------------------------------------------------------------|-------------------------------|-----------------------------------------|--|--|
| 300W                                                            | Ra>70/80                      | >0.95                                   |  |  |
| Operating Temp                                                  | IP & IK Grade                 | Luminous Flux                           |  |  |
| -40°C ~55°C                                                     | IP66 & IK10                   | 51,000LM $\pm$ 5%                       |  |  |
| Beam Angle                                                      | Rated Voltage                 |                                         |  |  |
| 30°/60°/90°<br>Asymmetric G4                                    | AC 100-240V 277V~,<br>50/60Hz |                                         |  |  |
| Wind Test Data                                                  |                               | Static load                             |  |  |
| EPA = 0.74 ft <sup>2</sup> FPA = 0.62 ft <sup>2</sup> DC = 1.20 |                               | 0.069 m <sup>2</sup> x 2.4 kN = 165.6 N |  |  |