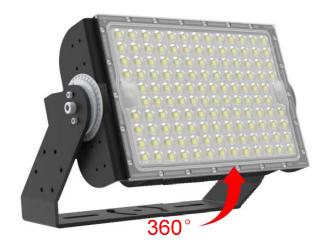

#### TECHNICAL DATA SHEET



# **Sports Floodlight**

# LXSP300W



### Features:

- High lumen
- Easy combination
- Adjustable module
- IP66 & IK10
- 5YR Warranty

### Areas of application:

Large stadiums, Sports fields, Tennis court, Golf course, Airports, Parking lots, Terminals, Power stations, Commercial parks etc.





















### **Parameter**





| Wattage                                                         | CRI                           | Power Factor                            |  |  |
|-----------------------------------------------------------------|-------------------------------|-----------------------------------------|--|--|
| 300W                                                            | Ra>70/80                      | >0.95                                   |  |  |
| Operating Temp                                                  | IP & IK Grade                 | Luminous Flux                           |  |  |
| -40°C ~55°C                                                     | IP66 & IK10                   | 51,000LM $\pm$ 5%                       |  |  |
| Beam Angle