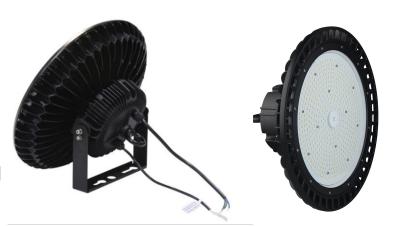

#### LUXUM PREMIUM SATURN

P/N: LXHB02200W

Superior high quality Led High Bay lights are suitable for mounting at height with many applications such as Warehouse. Factory and workshops. Agricultural buildings. Exhibition halls.

## **Product Specifications**

| Product name | LUXUM PREMIUM SATURN |  |
|--------------|----------------------|--|
| Product No   | LXHB02200W           |  |
| Dimension    | ⊄ 400 x 200 mm       |  |