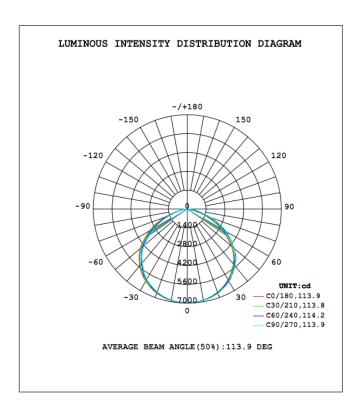

#### **Light Distribution Testing Parameters**

| DATA OF LA        | MP      | PHOTOMETRIC DATA Eff: 131.75 I |        | 1.75 lm/W         |          |
|-------------------|---------|--------------------------------|--------|-------------------|----------|
| MODEL             | MODEL   |                                | 8829   | S/MH(C0/180)      | 1.31     |
| NOMINAL POWER (W) | 200     | LOR(%)                         | 100.0  | S/MH (C90/270)    | 1.31     |
| RATED VOLTAGE (V) | 240     | TOTAL FLUX(lm)                 | 25217  | η UP,DN(C0-180)   | 0.0,49.6 |
| NOMINAL FLUX(lm)  | 25216.9 | CIE CLASS                      | DIRECT | η UP,DN(C180-360) | 0.0,50.4 |
| LAMPS INSIDE      | 1       | η up(%)                        | 0.0    | CIBSE SHR NOM     | 1.25     |
| TEST VOLTAGE (V)  | 240     | η down(%)                      | 100.0  | CIBSE SHR MAX     | 1.35     |

Tel: 02071182182

E-mail: contact@luxum.co.uk

This lamp has been tested to IESNA LM-79-08, "Electrical and Photometric Measurements of Solid-State Lighting Products".

This lamp passes the eligibility criteria for the Energy Technology List (ETL) - Efficient White Lighting Units.