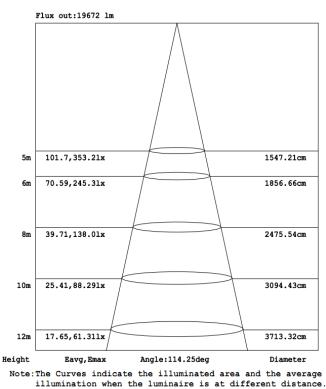

#### **Light Distribution Testing Parameters**

| DATA OF LA        | MP      | PHOTOMETRIC DATA Eff: 131.75 I |        | 1.75 lm/W         |          |
|-------------------|---------|--------------------------------|--------|-------------------|----------|
| MODEL             | MODEL   |                                | 8829   | S/MH(C0/180)      | 1.31     |
| NOMINAL POWER (W) | 200     | LOR(%)                         | 100.0  | S/MH (C90/270)    | 1.31     |
| RATED VOLTAGE (V) | 240     | TOTAL FLUX(lm)                 | 25217  | η UP,DN(C0-180)   | 0.0,49.6 |
| NOMINAL FLUX(lm)  | 25216.9 | CIE CLASS                      | DIRECT | η UP,DN(C180-360) | 0.0,50.4 |
| LAMPS INSIDE      | 1       | η up(%)                        | 0.0    | CIBSE SHR NOM     | 1.25     |
| TEST VOLTAGE (V)  | 240     | η down(%)                      | 100.0  | CIBSE SHR MAX     | 1.35     |

Tel: 02071182182

E-mail: contact@luxum.co.uk

This lamp has been tested to IESNA LM-79-08, "Electrical and Photometric Measurements of Solid-State Lighting Products".

This lamp passes the eligibility criteria for the Energy Technology List (ETL) - Efficient White Lighting Units.