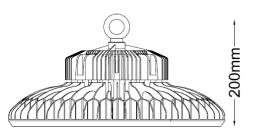

## **Product Specifications**

| Product name | LUXUM PREMIUM SATURN |  |
|--------------|----------------------|--|
| Product No   | LXHB02200W           |  |
| Dimension    | ⊄ 400 x 200 mm       |  |