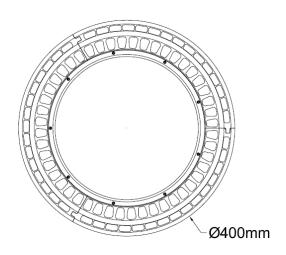

## **Product Specifications**

| Product name | LUXUM PREMIUM SATURN |  |
|--------------|----------------------|--|
| Product No   | LXHB02200W           |  |
| Dimension    | ⊄ 400 x 200 mm       |  |